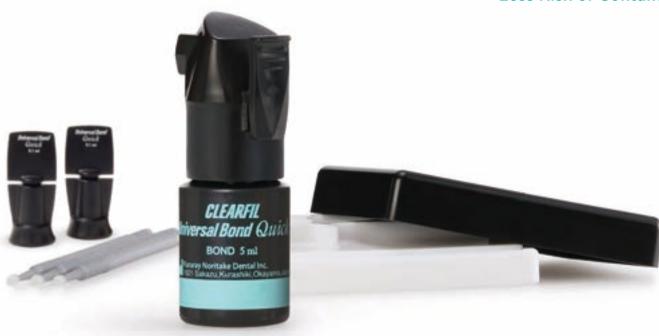

#### **CLEARFIL™ Universal Bond Quick BOTTLE STANDARD KIT**

Apply CLEARFIL<sup>™</sup> Universal Bond Quick

with a rubbing motion and dry by blowing mild air

Bottle (5 ml), K-ETCHANT Syringe (3 ml), Applicator Brush (× 50 pcs), Needle Tip (× 20 pcs), Mixing Dish, Light Blocking Plate

Apply