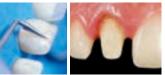

#### **Direct Restorations using Light-Cured Composite Resin**

motion

Selective-etch mode 10 seconds Rinse & Dry

Total-etch mode 10 seconds Rinse & Dry

Move to next step

(No waiting time after application)

5 seconds use a vacuum aspirator to prevent Bond from scattering

Light-cure 5 seconds(High performance LED)