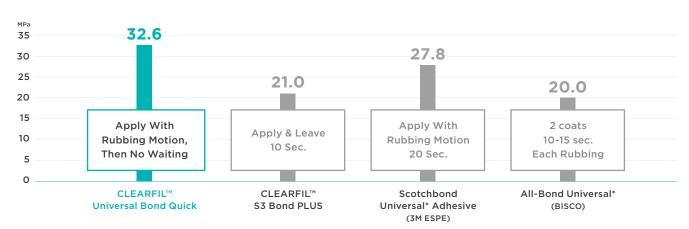

# **Quick without Compromise: Excellent Bond Strength**

Self-Etch Shear Dentin Bond Strengths (Notched Edge, MPa)

\*Not a trademark of Kuraray Co., Ltd Data source: Kuraray Noritake Dental Inc.