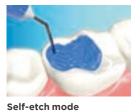

#### **All Etching Techniques**

Self-etch no phosphoric acid

phosphoric acid

on enamel

**Total-etch** phosphoric acid on Enamel and dentin

#### **Direct Restorations using Light-Cured Composite Resin**

motion

Selective-etch mode 10 seconds Rinse & Dry

Total-etch mode 10 seconds Rinse & Dry

Move to next step

(No waiting time after application)