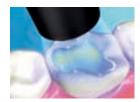

5 seconds use a vacuum aspirator to prevent Bond from scattering

Light-cure 5 seconds(High performance LED)